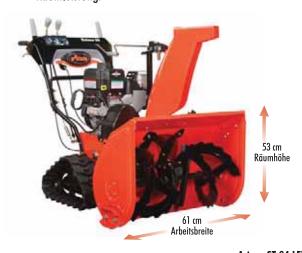

#### **Ariens Deluxe**

Alle Ariens Modelle präsentieren sich in dieser Saison mit ergonomischen Verbesserungen in einem neuen ansprechenden Design. Außerdem verfügen Sie über das neue wartungsfreundliche "Top-Load" Getriebe aus Guss. Viele praktische Ausstattungsdetails sorgen je nach Modell für komfortable Handhabung und beste Räumleistung.

Halogenscheinwerfer: Sicheres Arbeiten auch bei Dunkelheit

Schwenkbarer Stahlkamin

Robustes und wartungsfreundliches Gussgetriebe

Automatische Differentialsperre für mehr Komfort und beste Traktion (DLE-Modelle)

Einfache und komfortable Bedienung

Breite und griffige Raupen

| Rada                      | ntrieb                    | Raupenantrieb       |
|---------------------------|---------------------------|---------------------|
| ST 28 DLE Deluxe          | ST 30 DLE Deluxe          | ST 24 LET Deluxe    |
| B&S 4-Takt OHV            | B&S 4-Takt OHV            | B&S 4-Takt OHV      |
| 305 cm <sup>3</sup>       | 342 cm <sup>3</sup>       | 249 cm <sup>3</sup> |
| ●/230 V                   | ●/230 V                   | ●/230 V             |
| 6 vor / 2 zurück          | 6 vor / 2 zurück          | 6 vor / 2 zurück    |
| Disc-O-Matic              | Disc-O-Matic              | Disc-O-Matic        |
| autom. Differentialsperre | autom. Differentialsperre | •                   |
| 71 cm                     | 76 cm                     | 61 cm               |
| 0,9 - 15,2 m              | 0,9 - 15,2 m              | 0,9 - 15,2 m        |
| 200° Quick Turn           | 200 $^\circ$ Quick Turn   | 200° Quick Turn     |
| 112 kg                    | 113 kg                    | 121,6 kg            |
| •                         | •                         | •                   |
| -                         | •                         | •                   |
| Online-Shop               | Online-Shop               | Online-Shop         |