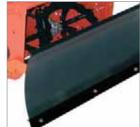

#### Praktisches Zubehör für Ihre Sno-Tek und Ariens Fräse:

Nachrüstsatz Griffheizung (für Deluxe Modelle)

Schneeketten

Abdeckplane

Laufsohle Kunststoff (Set mit 2 Stück)

Universal Kunststoff-Schneeschild: Räumbreite 100 cm, passend für alle Ariens Fräsen sowie Sno-Tek ST 24 E