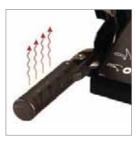

### **Ariens Professional**

Die Professional Modelle erfüllen die hohen Anforderungen von Profis. Der neue extrem laufruhige und kraftvolle 420 cm<sup>3</sup> B&S Motor liefert ausreichend Power um mit 71 bzw. 81 cm Arbeitsbreite ein perfektes Räumergebnis zu liefern. Weitere Komfortmerkmale wie Elektrostart, Arbeitsscheinwerfer, Griffheizung, seitliche Schneidmesser, Differentialsperre sowie eine große Bereifung garantieren beste Arbeitsbedingungen.

#### **FACT-BOX**

- Elektrostart 230 V
- Automatische Differentialsperre (DLE-Modelle)
- Griffheizung
- Größere Bereifung N
- Größerer Fräskörper
- Gussgetriebe