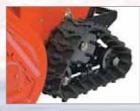

Einfache und komfortable Bedienung

Breite und griffige Raupen

| Rada                      | ntrieb                    | Raupenantrieb       |
|---------------------------|---------------------------|---------------------|
| ST 28 DLE Deluxe          | ST 30 DLE Deluxe          | ST 24 LET Deluxe    |
| B&S 4-Takt OHV            | B&S 4-Takt OHV            | B&S 4-Takt OHV      |
| 305 cm <sup>3</sup>       | 342 cm <sup>3</sup>       | 249 cm <sup>3</sup> |
| ●/230 V                   | ●/230 V                   | ●/230 V             |
| 6 vor / 2 zurück          | 6 vor / 2 zurück          | 6 vor / 2 zurück    |
| Disc-O-Matic              | Disc-O-Matic              | Disc-O-Matic        |
| autom. Differentialsperre | autom. Differentialsperre | •                   |
| 71 cm                     | 76 cm                     | 61 cm               |
| 0,9 - 15,2 m              | 0,9 - 15,2 m              | 0,9 - 15,2 m        |
| 200° Quick Turn           | 200 $^\circ$ Quick Turn   | 200° Quick Turn     |
| 112 kg                    | 113 kg                    | 121,6 kg            |
| •                         | •                         | •                   |
| -                         | •                         | •                   |
| Online-Shop               | Online-Shop               | Online-Shop         |