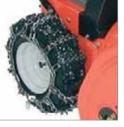

#### Praktisches Zubehör für Ihre Sno-Tek und Ariens Fräse:

Nachrüstsatz Griffheizung (für Deluxe Modelle)

Schneeketten

Abdeckplane

Laufsohle Kunststoff (Set mit 2 Stück)

Universal Kunststoff-Schneeschild: Räumbreite 100 cm, passend für alle Ariens Fräsen sowie Sno-Tek ST 24 E