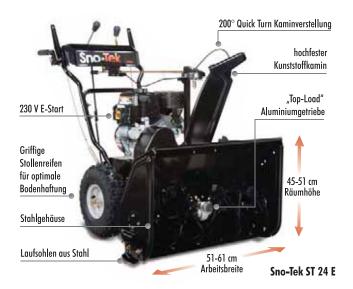

### **Sno-Tek Einstufig & Compact**

Die zweistufigen Schneefräsen von Sno-Tek sind die idealen Einstiegsgeräte mit unschlagbarem Preis-Leistungsverhältnis. Sie verfügen über das neue wartungsfreundliche "Top-Load"

> Aluminiumgetriebe und liefern durch eine optimale Abstimmung zwischen Motor und Räumbreite ein stets sauberes Räumergebnis. Die einstufige SS 22 E ist besonders leicht, kompakt und ideal für kleinere Räumflächen geeignet.

Sno-Tek Einstufig Sno-Tek Compact

**Ariens Compact** 

| SS 22 E             |                                                                                                |                                                                                                                                                                                                                                                                                                                                                                                                                                                                  |                                                                                                                                                                                                                                                                                                                                                                                                                                                           |                                                                                                                                                                                                                                                                                                                                                                                                                                                                                                                                                                                                                                         |
|---------------------|------------------------------------------------------------------------------------------------|------------------------------------------------------------------------------------------------------------------------------------------------------------------------------------------------------------------------------------------------------------------------------------------------------------------------------------------------------------------------------------------------------------------------------------------------------------------|-----------------------------------------------------------------------------------------------------------------------------------------------------------------------------------------------------------------------------------------------------------------------------------------------------------------------------------------------------------------------------------------------------------------------------------------------------------|-----------------------------------------------------------------------------------------------------------------------------------------------------------------------------------------------------------------------------------------------------------------------------------------------------------------------------------------------------------------------------------------------------------------------------------------------------------------------------------------------------------------------------------------------------------------------------------------------------------------------------------------|
| 33 22 E             | ST 20                                                                                          | ST 24 E                                                                                                                                                                                                                                                                                                                                                                                                                                                          | ST 24 LE Compact                                                                                                                                                                                                                                                                                                                                                                                                                                          | ST 24 AMP                                                                                                                                                                                                                                                                                                                                                                                                                                                                                                                                                                                                                               |
| B&S 4-Takt OHV      | LCT 4-Takt OHV                                                                                 | LCT 4-Takt OHV                                                                                                                                                                                                                                                                                                                                                                                                                                                   | B&S 4-Takt OHV                                                                                                                                                                                                                                                                                                                                                                                                                                            | 48 V E-Motor                                                                                                                                                                                                                                                                                                                                                                                                                                                                                                                                                                                                                            |
| 205 cm <sup>3</sup> | 136 cm <sup>3</sup>                                                                            | 208 cm <sup>3</sup>                                                                                                                                                                                                                                                                                                                                                                                                                                              | 205 cm <sup>3</sup>                                                                                                                                                                                                                                                                                                                                                                                                                                       | -                                                                                                                                                                                                                                                                                                                                                                                                                                                                                                                                                                                                                                       |
| ●/230 V             | <ul> <li>/optional 230 V</li> </ul>                                                            | ●/230 V                                                                                                                                                                                                                                                                                                                                                                                                                                                          | ●/230 V                                                                                                                                                                                                                                                                                                                                                                                                                                                   | -                                                                                                                                                                                                                                                                                                                                                                                                                                                                                                                                                                                                                                       |
| -                   | 1 vor                                                                                          | 6 vor / 2 zurück                                                                                                                                                                                                                                                                                                                                                                                                                                                 | 6 vor / 2 zurück                                                                                                                                                                                                                                                                                                                                                                                                                                          | 6 vor / 2 zurück                                                                                                                                                                                                                                                                                                                                                                                                                                                                                                                                                                                                                        |
| -                   | •                                                                                              | Disc-O-Matic                                                                                                                                                                                                                                                                                                                                                                                                                                                     | Disc-O-Matic                                                                                                                                                                                                                                                                                                                                                                                                                                              | Disc-O-Matic                                                                                                                                                                                                                                                                                                                                                                                                                                                                                                                                                                                                                            |
| -                   | -                                                                                              | nein / Pin-Lock System                                                                                                                                                                                                                                                                                                                                                                                                                                           | nein / Pin-Lock System                                                                                                                                                                                                                                                                                                                                                                                                                                    | nein / Pin-Lock System                                                                                                                                                                                                                                                                                                                                                                                                                                                                                                                                                                                                                  |
| 56 cm               | 51 cm                                                                                          | 61 cm                                                                                                                                                                                                                                                                                                                                                                                                                                                            | 61 cm                                                                                                                                                                                                                                                                                                                                                                                                                                                     | 61 cm                                                                                                                                                                                                                                                                                                                                                                                                                                                                                                                                                                                                                                   |
| 0,9 - 12,2 m        | 0,9 - 10,7 m                                                                                   | 0,9 - 12,2 m                                                                                                                                                                                                                                                                                                                                                                                                                                                     | 0,9 - 12,2 m                                                                                                                                                                                                                                                                                                                                                                                                                                              | 0,9 - 12,2 m                                                                                                                                                                                                                                                                                                                                                                                                                                                                                                                                                                                                                            |
| <b>200</b> °        | 200° Quick Turn                                                                                | 200° Quick Turn                                                                                                                                                                                                                                                                                                                                                                                                                                                  | 200 $^\circ$ Quick Turn                                                                                                                                                                                                                                                                                                                                                                                                                                   | 200° Quick Turn                                                                                                                                                                                                                                                                                                                                                                                                                                                                                                                                                                                                                         |
| 41,5 kg             | 58,5 kg                                                                                        | 76,7 kg                                                                                                                                                                                                                                                                                                                                                                                                                                                          | 80,3 kg                                                                                                                                                                                                                                                                                                                                                                                                                                                   | 105 kg                                                                                                                                                                                                                                                                                                                                                                                                                                                                                                                                                                                                                                  |
| -                   | -                                                                                              | -                                                                                                                                                                                                                                                                                                                                                                                                                                                                | •                                                                                                                                                                                                                                                                                                                                                                                                                                                         | -                                                                                                                                                                                                                                                                                                                                                                                                                                                                                                                                                                                                                                       |
| -                   | -                                                                                              | -                                                                                                                                                                                                                                                                                                                                                                                                                                                                | -                                                                                                                                                                                                                                                                                                                                                                                                                                                         | -                                                                                                                                                                                                                                                                                                                                                                                                                                                                                                                                                                                                                                       |
| Online-Shop         | Online-Shop                                                                                    | Online-Shop                                                                                                                                                                                                                                                                                                                                                                                                                                                      | Online-Shop                                                                                                                                                                                                                                                                                                                                                                                                                                               | Online-Shop                                                                                                                                                                                                                                                                                                                                                                                                                                                                                                                                                                                                                             |
|                     | 205 cm <sup>3</sup><br>•/230 V<br>-<br>-<br>56 cm<br>0,9 - 12,2 m<br>200°<br>41,5 kg<br>-<br>- | 205 cm³       136 cm³         •/230 V       •/optional 230 V         -       1 vor         -       •         -       •         -       •         -       •         -       •         -       •         -       •         -       •         -       •         -       •         -       •         205 cm       51 cm         0,9 - 12,2 m       0,9 - 10,7 m         200°       200° Quick Turn         41,5 kg       58,5 kg         -       -         -       - | 205 cm³       136 cm³       208 cm³         •/230 V       •/optional 230 V       •/230 V         -       1 vor       6 vor / 2 zurück         -       •       Disc-O-Matic         -       -       nein / Pin-Lock System         56 cm       51 cm       61 cm         0,9 - 12,2 m       0,9 - 10,7 m       0,9 - 12,2 m         200°       200° Quick Turn       200° Quick Turn         41,5 kg       58,5 kg       76,7 kg         -       -       - | 205 cm³       136 cm³       208 cm³       205 cm³         •/230 V       •/optional 230 V       •/230 V       •/230 V         -       1 vor       6 vor / 2 zurück       6 vor / 2 zurück         -       •       Disc-O-Matic       Disc-O-Matic         -       -       nein / Pin-Lock System       nein / Pin-Lock System         56 cm       51 cm       61 cm       61 cm         0,9 - 12,2 m       0,9 - 10,7 m       0,9 - 12,2 m       0,9 - 12,2 m         200°       200° Quick Turn       200° Quick Turn       200° Quick Turn         41,5 kg       58,5 kg       76,7 kg       80,3 kg         -       -       -       - |