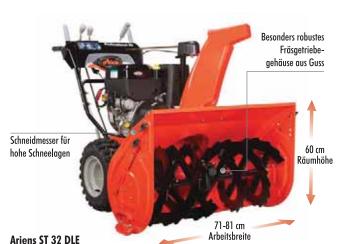

#### **Ariens Professional**

|                             | Rada                      | ntrieb                    | Raupenantrieb               |
|-----------------------------|---------------------------|---------------------------|-----------------------------|
|                             | ST 28 DLE Pro             | ST 32 DLE Pro             | ST 28 DLET Pro              |
| Motor                       | B&S 4-Takt OHV            | B&S 4-Takt OHV            | B&S 4-Takt OHV              |
| Hubraum                     | 420 cm <sup>3</sup>       | 420 cm <sup>3</sup>       | 420 cm <sup>3</sup>         |
| Handstart / Elektrostart    | ●/230 V                   | ●/230 V                   | ●/230 V                     |
| Anzahl Gänge                | 6 vor / 2 zurück          | 6 vor / 2 zurück          | 6 vor / 2 zurück            |
| Antrieb                     | Disc-O-Matic              | Disc-O-Matic              | Disc-O-Matic                |
| Differential u. Sperre      | autom. Differentialsperre | autom. Differentialsperre | manuelle Differentialsperre |
| Räumbreite                  | 71 cm                     | 81 cm                     | 71 cm                       |
| Auswurfweite                | 0,9 - 15,2 m              | 0,9 - 15,2 m              | 0,9 - 15,2 m                |
| Kaminschwenkbereich         | 200° Quick Turn           | 200° Quick Turn           | 200° Quick Turn             |
| Gewicht                     | 141 kg                    | 148 kg                    | 167 kg                      |
| Arbeitsscheinwerfer         | •                         | •                         | •                           |
| Griffheizung                | •                         | •                         | •                           |
| Verkaufspreis (inkl. MwSt.) | Online-Shop               | Online-Shop               | Online-Shop                 |