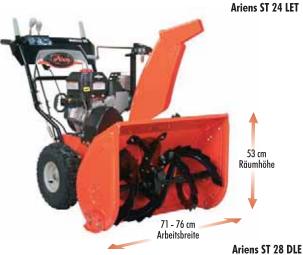

#### **Ariens Deluxe**

Alle Ariens Modelle präsentieren sich in dieser Saison mit ergonomischen Verbesserungen in einem neuen ansprechenden Design. Außerdem verfügen Sie über das neue wartungsfreundliche "Top-Load" Getriebe aus Guss. Viele praktische Ausstattungsdetails sorgen je nach Modell für komfortable Handhabung und beste Räumleistung.

Halogenscheinwerfer: Sicheres Arbeiten auch bei Dunkelheit

Schwenkbarer Stahlkamin

Robustes und wartungsfreundliches Gussgetriebe

Automatische Differentialsperre für mehr Komfort und beste Traktion (DLE-Modelle)

Einfache und komfortable Bedienung

Breite und griffige Raupen

| Rada                      | ntrieb                    | Raupenantrieb       |
|---------------------------|---------------------------|---------------------|
| ST 28 DLE Deluxe          | ST 30 DLE Deluxe          | ST 24 LET Deluxe    |
| B&S 4-Takt OHV            | B&S 4-Takt OHV            | B&S 4-Takt OHV      |
| 305 cm <sup>3</sup>       | 342 cm <sup>3</sup>       | 249 cm <sup>3</sup> |
| ●/230 V                   | ●/230 V                   | ●/230 V             |
| 6 vor / 2 zurück          | 6 vor / 2 zurück          | 6 vor / 2 zurück    |
| Disc-O-Matic              | Disc-O-Matic              | Disc-O-Matic        |
| autom. Differentialsperre | autom. Differentialsperre | •                   |
| 71 cm                     | 76 cm                     | 61 cm               |
| 0,9 - 15,2 m              | 0,9 - 15,2 m              | 0,9 - 15,2 m        |
| 200° Quick Turn           | 200 $^\circ$ Quick Turn   | 200° Quick Turn     |
| 112 kg                    | 113 kg                    | 121,6 kg            |
| •                         | •                         | •                   |
| -                         | •                         | •                   |
| Online-Shop               | Online-Shop               | Online-Shop         |